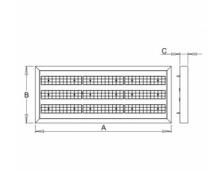

## 957 × 400 × 56 mm

LED luminaire designed for indoor lighting

Construction of luminaire suitable for suspending

Body of luminaire made of powder coated steel sheet according to RAL colour list LED optics - 60°, 90°, 25°, 30° and 84-35° are optional according to order number Optics 84-35° is especially suitable for illumination of corridors

Accessories to be ordered separately

Product code **0-213099.000** 

Optics

84°-35° LED optics

Dimension a **957 mm** 

Dimension c

56 mm

Total power consumption

113 W

Color temperatiure

3000 K

Mounting type suspended,

Weight **9 kg** 

Driver **EVG** 

Colour white

Dimension b 400 mm