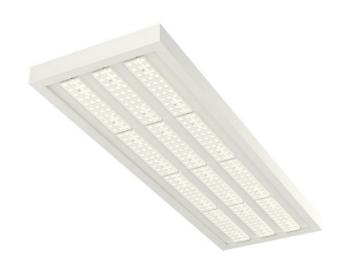

## 957 × 400 × 56 mm

LED luminaire designed for indoor lighting

Construction of luminaire suitable for suspending

Body of luminaire made of powder coated steel sheet according to RAL colour list LED optics - 60°, 90°, 25°, 30° and 84-35° are optional according to order number Optics 84-35° is especially suitable for illumination of corridors

Accessories to be ordered separately

Product code **0-213099.000** 

Optics

84°-35° LED optics

Dimension a **957 mm** 

Dimension c

56 mm

Total power consumption

113 W

Color temperatiure

3000 K

Mounting type suspended,

Weight **9 kg** 

Driver **EVG** 

Colour white

Dimension b 400 mm