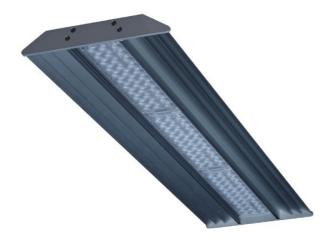

## PLANNE LED 1X

series: PLANNE

## 664 × 250 × 70 mm

Suspended or surface mountws LED luminaire designed for indoor lighting Body of luminaire made of anodized aluminium profile LED optics - 60°, 90°and 84-35° are optional according to order number Optics 84-35° is especially suitable for illumination of corridors Luminaire suitable to rooms with high mounting heights Luminaire equipped with electronic or dimmable electronic ballast Usage: industry, warehouses, rack warehouses, high halls, low halls, garages, sport places, fuel stations