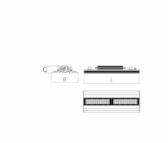

## 664 × 250 × 70 mm

Suspended or surface mountws LED luminaire designed for indoor lighting Body of luminaire made of anodized aluminium profile LED optics - 60°, 90°and 84-35° are optional according to order number Optics 84-35° is especially suitable for illumination of corridors Luminaire suitable to rooms with high mounting heights Luminaire equipped with electronic or dimmable electronic ballast Usage: industry, warehouses, rack warehouses, high halls, low halls, garages, sport places, fuel stations

## Product description

| Product code<br>0-214001.084             | Driver<br><b>EVG</b>               |
|------------------------------------------|------------------------------------|
| Optics<br>84°-35° LED optics             | Colour<br><b>gray elox</b>         |
| Dimension a<br>664 mm                    | Dimension b<br>250 mm              |
| Dimension c<br><b>70 mm</b>              | Type of light source<br><b>LED</b> |
| Total power consumption <b>41 W</b>      | Luminous flux<br>6630 lm           |
| Color temperatiure<br>4000 K             | Color index (RA)<br><b>80</b>      |
| Mounting type surface mounted, suspended | Note<br>STANDARD version ( Ta =    |