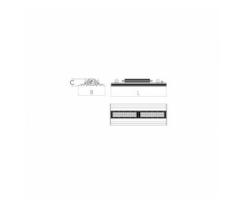

s - 60°, 90° and 84-35° are optional according to order number Optics 84-35° is especially suitable for illumination of corridors

Luminaire suitable to rooms with high mounting heights Luminaire equipped with electronic or dimmable electronic ballast

Usage: industry, warehouses, rack warehouses, high halls, low halls, garages, sportplaces, fuel stations

Accessories to be ordered separately



Product code 0-214005.084

Optics

84°-35° LED optics

Dimension a 664 mm

Dimension c

70 mm

Total power consumption

74 W

Color temperatiure

5000 K

Mounting type

surface mounted, suspended

Cover **IP 65** 

Driver EVG

Colour gray elox

Dimension b 250 mm

Type of light source LED

Luminous flux 11312 lm

Color index (RA)

80

Note

STANDARD version ( Ta = -40°C /

+45°C)

Weight 6.5 kg





Photometry