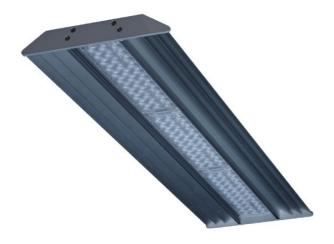

## PLANNE LED 1X

series: PLANNE

## 989 × 250 × 70 mm

Suspended or surface mountws LED luminaire designed for indoor lighting Body of luminaire made of anodized aluminium profile LED optics - 60°, 90°and 84-35° are optional according to order number Optics 84-35° is especially suitable for illumination of corridors Luminaire suitable to rooms with high mounting heights Luminaire equipped with electronic or dimmable electronic ballast Usage: industry, warehouses, rack warehouses, high halls, low halls, garages, sport places, fuel stations