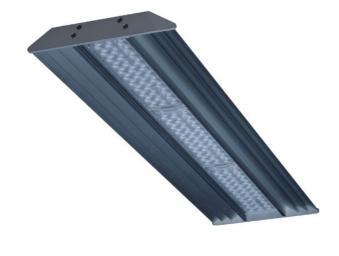

Driver

Colour

gray elox

250 mm

Dimension b

EVG

Accessories to be ordered separately

Product code 0-214010H.084

Optics

84°-35° LED optics

Dimension a 989 mm

Dimension c

70 mm

Total power consumption

61 W

Color temperatiure