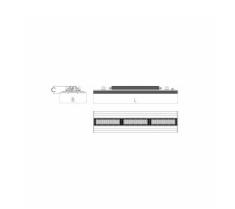

d 84-35° are optional according to order number Optics 84-35° is especially suitable for illumination of corridors

Luminaire suitable to rooms with high mounting heights

Luminaire equipped with electronic or dimmable electronic ballast

Usage: industry, warehouses, rack warehouses, high halls, low halls, garages, sportplaces, fuel stations

Driver

Colour

gray elox

250 mm

Dimension b

EVG

Accessories to be ordered separately



Product code 0-214010H.084

Optics

84°-35° LED optics

Dimension a 989 mm

Dimension c

70 mm

Total power consumption

61 W

Color temperatiure

3000 K

Cover

IP 65

Mounting type

surface mounted, suspended

Luminous flux

9543 lm

Color index (RA)

Type of light source

80

LED

Note

HOT version (  $Ta = -40^{\circ}C / +65^{\circ}C$  )

Weight 7.5 kg





## Photometry