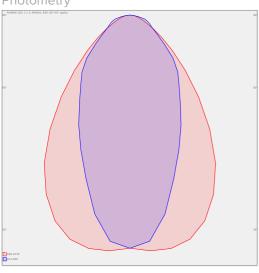

and 84-35° are optional according to order number Optics 84-35° is especially suitable for illumination of corridors

Luminaire suitable to rooms with high mounting heights

Luminaire equipped with electronic or dimmable electronic ballast Usage: industry, warehouses, rack warehouses, high halls, low halls, garages, sportplaces, fuel stations

Driver

Colour

gray elox

250 mm

LED

Dimension b

Luminous flux

Color index (RA)

9945 lm

Type of light source

EVG

Accessories to be ordered separately



Product code 0-214011.084

Optics

84°-35° LED optics

Dimension a 989 mm

Dimension c

70 mm

Total power consumption 61 W

Color temperatiure

4000 K

Mounting type

surface mounted, suspended

Note STANDARD version ( Ta = -40°C /

80

+45°C)

Cover Weight **IP 65** 7.5 kg



Photometry