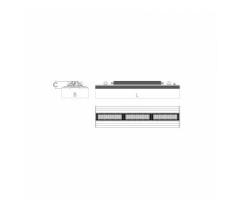

Accessories to be ordered separately

Product code 0-214011H.084

Optics

84°-35° LED optics

Dimension a 989 mm

Dimension c

70 mm

Total power consumption

Dimension b 250 mm

Type of light source

LED

Luminous flux 9945 lm

Color index (RA)

80

Note

HOT version (  $Ta = -40^{\circ}C / +65^{\circ}C$  )