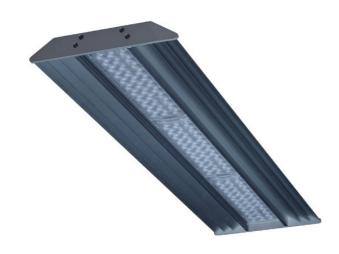

Accessories to be ordered separately

Product code 0-214011H.084

Optics

84°-35° LED optics

Dimension a 989 mm

Dimension c

70 mm

Total power consumption

Dimension b 250 mm

Type of light source

LED

Luminous flux 9945 lm

Color index (RA)

80

Note

HOT version (  $Ta = -40^{\circ}C / +65^{\circ}C$  )