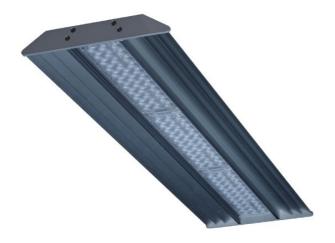

## 989 × 250 × 70 mm

Suspended or surface mountws LED luminaire designed for indoor lighting Body of luminaire made of anodized aluminium profile LED optics - 60°, 90° and 84-35° are optional according to order number Optics 84-35° is especially suitable for illumination of corridors Luminaire suitable to rooms with high mounting heights Luminaire equipped with electronic or dimmable electronic ballast Usage: industry, warehouses, rack warehouses, high halls, low halls, garages, sport places, fuel stations