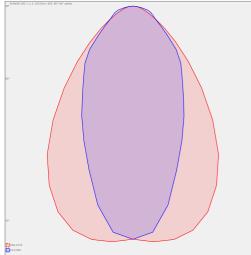

#### HORMEN CE a.s. Moulíkova 3286/1b 150 00 Praha 5 IČO: 27154742 DIČ: CZ27154742 www.hormen.cz



# C Me В

Photometry



## PLANNE LED 1X

series: PLANNE



## 989 × 250 × 70 mm

Suspended or surface mountws LED luminaire designed for indoor lighting Body of luminaire made of anodized aluminium profile LED optics - 60°, 90° and 84-35° are optional according to order number Optics 84-35° is especially suitable for illumination of corridors Luminaire suitable to rooms with high mounting heights Luminaire equipped with electronic or dimmable electronic ballast Usage: industry, warehouses, rack warehouses, high halls, low halls, garages, sport places, fuel stations

Accessories to be ordered separately

### Product description

| Product code<br>0-214012H.084       | Driver<br><b>EVG</b>          |
|-------------------------------------|-------------------------------|
| Optics<br>84°-35° LED optics        | C