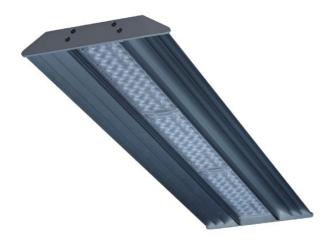

### PLANNE LED 1X

series: PLANNE

## 989 × 250 × 70 mm

Suspended or surface mountws LED luminaire designed for indoor lighting Body of luminaire made of anodized aluminium profile LED optics - 60°, 90°and 84-35° are optional according to order number Optics 84-35° is especially suitable for illumination of corridors Luminaire suitable to rooms with high mounting heights Luminaire equipped with electronic or dimmable electronic ballast Usage: industry, warehouses, rack warehouses, high halls, low halls, garages, sport places, fuel stations

#### Product description

| Product code                             | Driver                                  |
|------------------------------------------|-----------------------------------------|
| 0-214013.084                             | EVG                                     |
| Optics                                   | Colour                                  |
| <b>84°-35° LED optics</b>                | <b>gray elox</b>                        |
| Dimension a                              | Dimension b                             |
| <b>989 mm</b>                            | 250 mm                                  |
| Dimension c                              | Type of light source                    |
| <b>70 mm</b>                             | <b>LED</b>                              |
| Total power consumption                  | Luminous flux                           |
| <b>111 W</b>                             | <b>15852 Im</b>                         |
| Color temperatiure                       | Color index (RA)                        |
| <b>3000 K</b>                            | <b>80</b>                               |
| Mounting type surface mounted, suspended | Note<br>STANDARD version ( Ta = -40°C / |