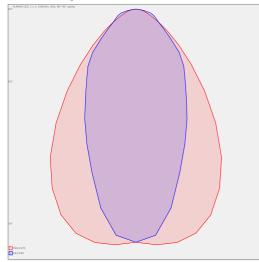

#### HORMEN CE a.s. Moulíkova 3286/1b 150 00 Praha 5 IČO: 27154742 DIČ: CZ27154742 www.hormen.cz



# 

Photometry



### PLANNE LED 1X

series: PLANNE



## 989 × 250 × 70 mm

Suspended or surface mountws LED luminaire designed for indoor lighting Body of luminaire made of anodized aluminium profile LED optics - 60°, 90°and 84-35° are optional according to order number Optics 84-35° is especially suitable for illumination of corridors Luminaire suitable to rooms with high mounting heights Luminaire equipped with electronic or dimmable electronic ballast Usage: industry, warehouses, rack warehouses, high halls, low halls, garages, sport places, fuel stations

Accessories to be ordered separately

#### Product description

| Product code                             | Driver                                  |
|------------------------------------------|-----------------------------------------|
| 0-214013