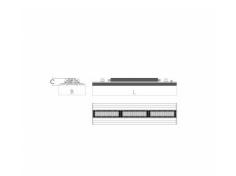

## PLANNE LED 1X

series: PLANNE

LED Led lights

IP 65

Surface mounted

989 × 250 × 70 mm

Suspended or surface mountws LED luminaire designed for indoor lighting Body of luminaire made of anodized aluminium profile

Usage: industry, warehouses, rack warehouses, high halls, low halls, garages, sportplaces, fuel stations

Driver

Colour

gray elox

250 mm

LED

Dimension b

Luminous flux

## Product description

Product code 0-214014.084

Optics

84°-35° LED optics

Dimension a 989 mm

Dimension c

70 mm

Total power consumption