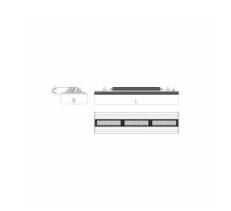

places, fuel stations

Driver

Colour

gray elox

250 mm

LED

80

Note

+45°C)

Dimension b

Luminous flux 16968 lm

Color index (RA)

STANDARD version ( Ta = -40°C /

Type of light source

EVG

Accessories to be ordered separately

Product code 0-214015.084

Optics

84°-35° LED optics

Dimension a

989 mm

Dimension c

70 mm

Total power consumption

111 W

Color temperatiure

5000 K

Mounting type

surface mounted, suspended

Cover Weight

**IP 65** 7.5 kg

Photometry