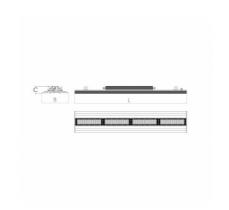

° and 84-35° are optional according to order number Optics 84-35° is especially suitable for illumination of corridors

Luminaire suitable to rooms with high mounting heights Luminaire equipped with electronic or dimmable electronic ballast

Usage: industry, warehouses, rack warehouses, high halls, low halls, garages, sportplaces, fuel stations

Accessories to be ordered separately



Product code 0-214020H.084

Optics

84°-35° LED optics

Dimension a 1314 mm

Dimension c

70 mm

Total power consumption

82 W

Color temperatiure

3000 K

Mounting type

surface mounted, suspended

Cover IP 65

Driver EVG

Colour gray elox

Dimension b 250 mm

Type of light source

LED

Luminous flux 12724 lm

Color index (RA)

80

Note

HOT version (  $Ta = -40^{\circ}C / +65^{\circ}C$  )

Weight 9.5 kg





## Photometry