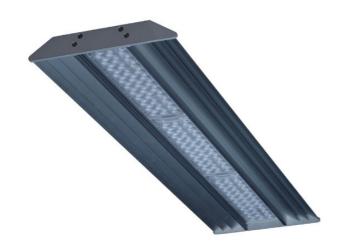

Accessories to be ordered separately

Product code 0-214020H.084

Optics

84°-35° LED optics

Dimension a 1314 mm

Dimension c

70 mm

Total power consumption

82 W

Color temperatiure

3000 K

Mounting type

surface mounted, suspended

Cover IP 65

Driver EVG

Colour gray elox

Dimension b 250 mm

Type of light source

LED

Luminous flux 12724 lm

Color index (RA)

80

Note

HOT version (  $Ta = -40^{\circ}C / +65^{\circ}C$  )

Weight 9.5 kg