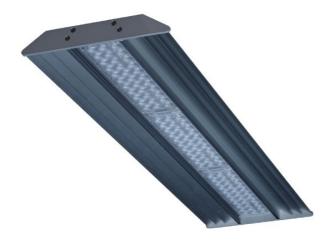

## PLANNE LED 1X

series: PLANNE

## 1314 × 250 × 70 mm

Suspended or surface mountws LED luminaire designed for indoor lighting Body of luminaire made of anodized aluminium profile LED optics - 60°, 90°and 84-35° are optional according to order number Optics 84-35° is especially suitable for illumination of corridors Luminaire suitable to rooms with high mounting heights Luminaire equipped with electronic or dimmable electronic ballast Usage: industry, warehouses, rack warehouses, high halls, low halls, garages, sport places, fuel stations Accessories to be ordered separately

### Product description

| Product code<br>0-214021.084             | Driver<br><b>EVG</b>            |
|------------------------------------------|---------------------------------|
| Optics<br>84°-35° LED optics             | Colour<br><b>gray elox</b>      |
| Dimension a<br><b>1314 mm</b>            | Dimension b<br><b>250 mm</b>    |
| Dimension c<br><b>70 mm</b>              | Type of light source<br>LED     |
| Total power consumption<br><b>82 W</b>   | Luminous flux<br>13260 lm       |
| Color temperatiure 4000 K                | Color index (RA)<br><b>80</b>   |
| Mounting type surface mounted, suspended | Note<br>STANDARD version ( Ta : |