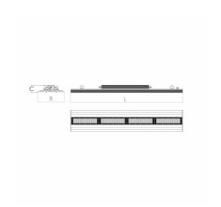

## PLANNE LED 1X

series: PLANNE

LED Led lights

Surface mounted

Suspended or surface mountws LED luminaire designed for indoor lighting Body of luminaire made of anodized aluminium profile

LED optics - 60°, 90° and 84-35° are optional according to order number Optics 84-35° is especially suitable for illumination of corridors

Luminaire suitable to rooms with high mounting heights Luminaire equipped with electronic or dimmable electronic ballast

Usage: industry, warehouses, rack warehouses, high halls, low halls, garages, sportplaces, fuel stations

## Product description

Product code 0-214021H.084

Optics

84°-35° LED optics

Dimension a 1314 mm

Dimension c

70 mm

Total power consumption

82 W

Color temperatiure

4000 K

Mounting type

surface mounted, suspended

Cover IP 65

Driver EVG

Colour gray elox

Dimension b 250 mm

Type of light source

LED

Luminous flux 13260 lm

Color index (RA)

80

Note

HOT version (  $Ta = -40^{\circ}C / +65^{\circ}C$  )

Weight 9.5 kg