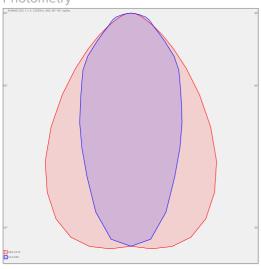

HORMEN CE a.s.

Moulíkova 3286/1b 150 00 Praha 5 IČO: 27154742 DIČ: CZ27154742 www.hormen.cz

## PLANNE LED 1X

series: PLANNE



LED Led lights



Surface mounted



Suspended or surface mountws LED luminaire designed for indoor lighting Body of luminaire made of anodized aluminium profile

LED optics - 60°, 90° and 84-35° are optional according to order number Optics 84-35° is especially suitable for illumination of corridors

Luminaire suitable to rooms with high mounting heights Luminaire equipped with electronic or dimmable electronic ballast

Usage: industry, warehouses, rack warehouses, high halls, low halls, garages, sportplaces, fuel stations

Accessories to be ordered separately



## Photometry



## Product description

Product code 0-214021H.084

Optics

84°-35° LED optics

Dimension a 1314 mm

Dimension c

70 mm

Total power consumption

82 W

Color temperatiure

4000 K

Mounting type

surface mounted, suspended

Cover IP 65

Driver EVG

Colour gray elox

Dimension b 250 mm

Type of light source

LED

Luminous flux 13260 lm

Color index (RA)

80

Note

HOT version (  $Ta = -40^{\circ}C / +65^{\circ}C$  )

Weight 9.5 kg