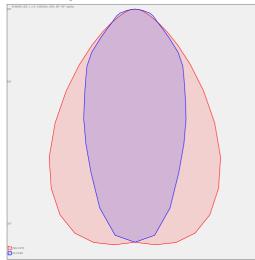

#### HORMEN CE a.s. Moulíkova 3286/1b 150 00 Praha 5 IČO: 27154742 DIČ: CZ27154742 www.hormen.cz



# 

Photometry



## PLANNE LED 1X

series: PLANNE



## 1314 × 250 × 70 mm

Suspended or surface mountws LED luminaire designed for indoor lighting Body of luminaire made of anodized aluminium profile LED optics - 60°, 90° and 84-35° are optional according to order number Optics 84-35° is especially suitable for illumination of corridors Luminaire suitable to rooms with high mounting heights Luminaire equipped with electronic or dimmable electronic ballast Usage: industry, warehouses, rack warehouses, high halls, low halls, garages, sport places, fuel stations

Accessories to be ordered separately

### Product description

| Product code<br>0-214022H.084          | Driver<br>EVG                      |
|----------------------------------------|------------------------------------|
| Optics<br>84°-35° LED