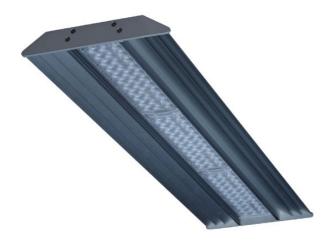

## PLANNE LED 1X

series: PLANNE

## 1314 × 250 × 70 mm

Suspended or surface mountws LED luminaire designed for indoor lighting Body of luminaire made of anodized aluminium profile LED optics - 60°, 90° and 84-35° are optional according to order number Optics 84-35° is especially suitable for illumination of corridors Luminaire suitable to rooms with high mounting heights Luminaire equipped with electronic or dimmable electronic ballast Usage: industry, warehouses, rack warehouses, high halls, low halls, garages, sport places, fuel stations

### Product description

| Product code<br>0-214022H.084          | Driver<br>EVG                      |
|----------------------------------------|------------------------------------|
| Optics<br>84°-35° LED optics           | Colour<br><b>gray elox</b>         |
| Dimension a<br><b>1314 mm</b>          | Dimension b<br><b>250 mm</b>       |
| Dimension c<br><b>70 mm</b>            | Type of light source<br><b>LED</b> |
| Total power consumption<br><b>82 W</b> | Luminous flux<br><b>13620 lm</b>   |
| Color temperatiure<br>5000 K           | Color index (RA)<br><b>80</b>      |
| Mounting type                          | Note                               |