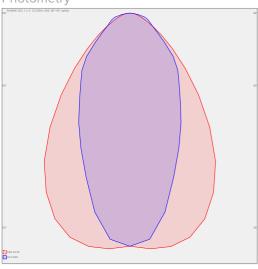

surface mounted, suspended

Note STANDARD version ( Ta = -40°C /

+45°C)

Cover Weight **IP 65** 9.5 kg

Photometry