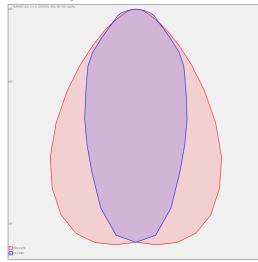

#### HORMEN CE a.s. Moulíkova 3286/1b 150 00 Praha 5 IČO: 27154742 DIČ: CZ27154742 www.hormen.cz



# C SPA

Photometry



## PLANNE LED 1X

series: PLANNE





## 1314 × 250 × 70 mm

Suspended or surface mountws LED luminaire designed for indoor lighting Body of luminaire made of anodized aluminium profile LED optics - 60°, 90° and 84-35° are optional according to order number Optics 84-35° is especially suitable for illumination of corridors Luminaire suitable to rooms with high mounting heights Luminaire equipped with electronic or dimmable electronic ballast Usage: industry, warehouses, rack warehouses, high halls, low halls, garages, sport places, fuel stations

Accessories to be ordered separately

### Product description

| Product code<br>0-214024.084             | Driver<br><b>EVG</b>               |
|------------------------------------------|------------------------------------|
| Optics<br>84°-35