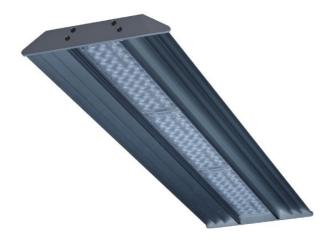

## 1314 × 250 × 70 mm

Suspended or surface mountws LED luminaire designed for indoor lighting Body of luminaire made of anodized aluminium profile LED optics - 60°, 90° and 84-35° are optional according to order number Optics 84-35° is especially suitable for illumination of corridors Luminaire suitable to rooms with high mounting heights Luminaire equipped with electronic or dimmable electronic ballast Usage: industry, warehouses, rack warehouses, high halls, low halls, garages, sport places, fuel stations

### Product description

| Product code<br>0-214024.084             | Driver<br><b>EVG</b>               |
|------------------------------------------|------------------------------------|
| Optics<br>84°-35° LED optics             | Colour<br><b>gray elox</b>         |
| Dimension a<br><b>1314 mm</b>            | Dimension b<br>250 mm              |
| Dimension c<br><b>70 mm</b>              | Type of light source<br><b>LED</b> |
| Total power consumption<br>148 W         | Luminous flux<br>22032 Im          |
| Color temperatiure 4000 K                | Color index (RA)<br><b>80</b>      |
| Mounting type surface mounted, suspended | Note<br>STANDARD version ( Ta      |