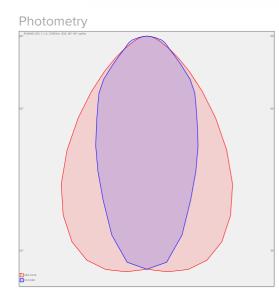

## 1639 × 250 × 70 mm

Suspended or surface mountws LED luminaire designed for indoor lighting Body of luminaire made of anodized aluminium profile LED optics - 60°, 90° and 84-35° are optional according to order number Optics 84-35° is especially suitable for illumination of corridors Luminaire suitable to rooms with high mounting heights Luminaire equipped with electronic or dimmable electronic ballast Usage: industry, warehouses, rack warehouses, high halls, low halls, garages, sport places, fuel stations Accessories to be ordered separately