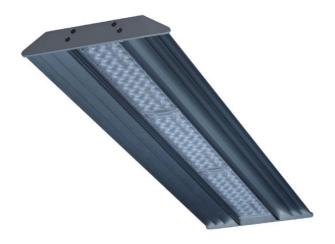

## PLANNE LED 1X

series: PLANNE

Surface mounted

## 1639 × 250 × 70 mm

Suspended or surface mountws LED luminaire designed for indoor lighting Body of luminaire made of anodized aluminium profile LED optics - 60°, 90° and 84-35° are optional according to order number Optics 84-35° is especially suitable for illumination of corridors Luminaire suitable to rooms with high mounting heights Luminaire equipped with electronic or dimmable electronic ballast Usage: industry, warehouses, rack warehouses, high halls, low halls, garages, sport places, fuel stations Accessories to be ordered separately

## Product description

| Product code<br>0-214030H.084            | Driver<br><b>EVG</b>             |
|------------------------------------------|----------------------------------|
| Optics<br>84°-35° LED optics             | Colour<br><b>gray elox</b>       |
| Dimension a<br><b>1639 mm</b>            | Dimension b<br><b>250 mm</b>     |
| Dimension c<br><b>70 mm</b>              | Type of light sou<br><b>LED</b>  |
| Total power consumption<br><b>102 W</b>  | Luminous flux<br><b>15905 Im</b> |
| Color temperatiure<br>3000 K             | Color index (RA)<br><b>80</b>    |
| Mounting type surface mounted, suspended | Note<br>HOT version ( Ta         |