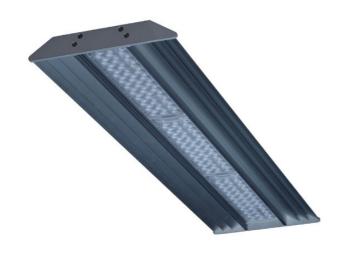

## PLANNE LED 1X

series: PLANNE

IP 65

Surface mounted

Suspended or surface mountws LED luminaire designed for indoor lighting Body of luminaire made of anodized aluminium profile

LED optics - 60°, 90° and 84-35° are optional according to order number Optics 84-35° is especially suitable for illumination of corridors

Luminaire suitable to rooms with high mounting heights

Luminaire equipped with electronic or dimmable electronic ballast

Usage: industry, warehouses, rack warehouses, high halls, low halls, garages, sportplaces, fuel stations