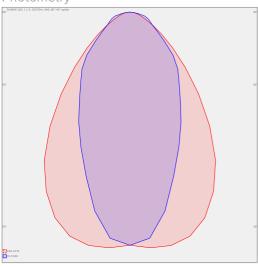

optional according to order number Optics 84-35° is especially suitable for illumination of corridors

Luminaire suitable to rooms with high mounting heights

Luminaire equipped with electronic or dimmable electronic ballast

Usage: industry, warehouses, rack warehouses, high halls, low halls, garages, sportplaces, fuel stations

Driver

Colour

gray elox

250 mm

LED

80

Note

Dimension b

Luminous flux

Color index (RA)

16575 lm

Type of light source

EVG

Accessories to be ordered separately



Product code 0-214031.084

Optics

84°-35° LED optics

Dimension a 1639 mm

Dimension c

70 mm

Total power consumption

102 W

Color temperatiure

4000 K

Cover

**IP 65** 

Mounting type

surface mounted, suspended

STANDARD version ( Ta = -40°C /

+45°C)

Weight 11.5 kg





## Photometry