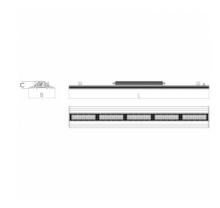

Driver

Colour

gray elox

250 mm

LED

80

Note

Dimension b

84°-35° LED optics

Dimension a 1639 mm

Dimension c

70 mm

Total power consumption

102 W

Color temperatiure

4000 K