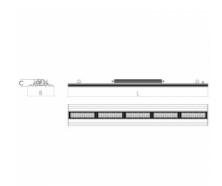

## PLANNE LED 1X

series: PLANNE

LED Led lights

Surface mounted

Suspended or surface mountws LED luminaire designed for indoor lighting Body of luminaire made of anodized aluminium profile

LED optics - 60°, 90° and 84-35° are optional according to order number Optics 84-35° is especially suitable for illumination of corridors

## Product description

Product code 0-214031H.084

Optics

84°-35° LED optics

Dimension a 1639 mm

Dimension c

70 mm

Total power consumption

102 W

Color temperatiure

4000 K

Mounting type surface mounted, suspended

Cover IP 65

Driver EVG

Colour gray elox

Dimension b 250 mm

Type of light source

LED

Luminous flux 16575 lm

Color index (RA)

80

Note

HOT version (  $Ta = -40^{\circ}C / +65^{\circ}C$  )

Weight 11.5 kg