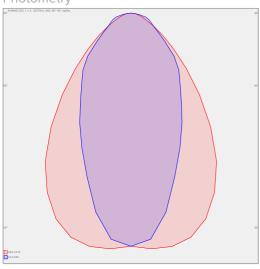

## Photometry

Type of light source

LED

Luminous flux 16575 lm

Color index (RA)

80

Note

HOT version (  $Ta = -40^{\circ}C / +65^{\circ}C$  )

Weight 11.5 kg