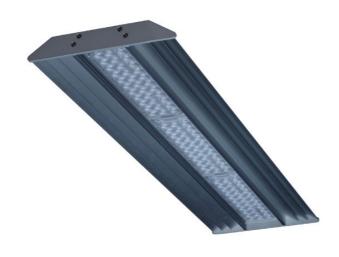

## PLANNE LED 1X

series: PLANNE

LED Led lights

IP 65

Surface mounted

Suspended or surface mountws LED luminaire designed for indoor lighting Body of luminaire made of anodized aluminium profile

LED optics - 60°, 90° and 84-35° are optional according to order number Optics 84-35° is especially suitable for illumination of corridors

Luminaire suitable to rooms with high mounting heights

Luminaire equipped with electronic or dimmable electronic ballast

Usage: industry, warehouses, rack warehouses, high halls, low halls, garages, sportplaces, fuel stations