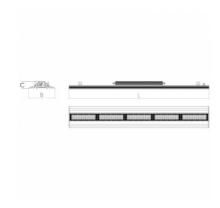

Driver

Colour

gray elox

250 mm

LED

Dimension b

Luminous flux 17025 lm

Color index (RA)

Type of light source

EVG

Accessories to be ordered separately

Product code 0-214032.084

Optics

84°-35° LED optics

Dimension a

1639 mm

Dimension c

70 mm

Total power consumption

102 W

Color temperatiure

5000 K

Mounting type

surface mounted, suspended