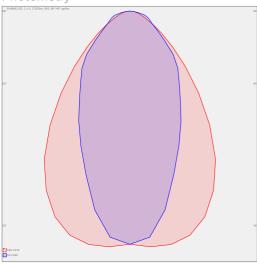

are optional according to order number Optics 84-35° is especially suitable for illumination of corridors

Luminaire suitable to rooms with high mounting heights

Luminaire equipped with electronic or dimmable electronic ballast

Usage: industry, warehouses, rack warehouses, high halls, low halls, garages, sportplaces, fuel stations

Driver

Colour

gray elox

250 mm

LED

Dimension b

Luminous flux 17025 lm

Color index (RA)

Type of light source

EVG

Accessories to be ordered separately



Product code 0-214032.084

Optics

84°-35° LED optics

Dimension a

1639 mm

Dimension c

70 mm

Total power consumption

102 W

Color temperatiure

5000 K

Mounting type

surface mounted, suspended

80 Note

STANDARD version ( Ta = -40°C /

+45°C)

Cover Weight **IP 65** 11.5 kg





## Photometry