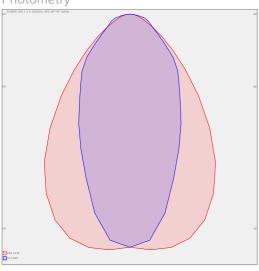

**IP 65** 

Mounting type

surface mounted, suspended

Note

STANDARD version ( Ta = -40°C /

+45°C)

Weight 11.5 kg

Photometry