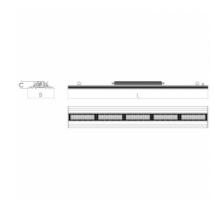

Driver

Colour

gray elox

250 mm

LED

80

Dimension b

Luminous flux

Dimension a 1639 mm

Dimension c

70 mm

Total power consumption

157 W

Color temperatiure

3000 K

Cover