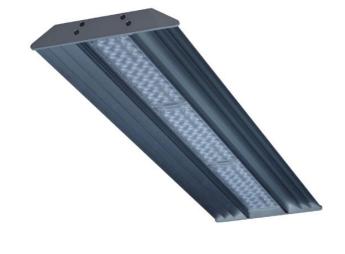

## PLANNE LED 1X

series: PLANNE

LED Led lights

IP 65

Surface mounted

Suspended or surface mountws LED luminaire designed for indoor lighting Body of luminaire made of anodized aluminium profile

LED optics - 60°, 90° and 84-35° are optional according to order number Optics 84-35° is especially suitable for illumination of corridors

Luminaire suitable to rooms with high mounting heights

Luminaire equipped with electronic or dimmable electronic ballast

Usage: industry, warehouses, rack warehouses, high halls, low halls, garages, sportplaces, fuel stations