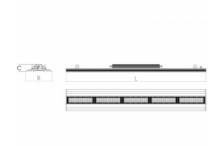

## PLANNE LED 1X

series: PLANNE

LED Led lights

IP 65

Surface mounted

Suspended or surface mountws LED luminaire designed for indoor lighting Body of luminaire made of anodized aluminium profile

LED optics - 60°, 90° and 84-35° are optional according to order number Optics 84-35° is especially suitable for illumination of corridors

## Product description

Product code 0-214034.084

Optics

84°-35° LED optics

Dimension a 1639 mm

Dimension c

70 mm

Total power consumption

Dimension b 250 mm

Type of light source

LED

Luminous flux 24000 lm

Color index (RA)

80

Note

STANDARD version ( Ta = -40°C /