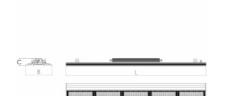

## Product description

Product code 0-214035.084

Optics

84°-35° LED optics

Dimension a 1639 mm

Dimension c

70 mm

Total power consumption 157 W

Color temperatiure

5000 K

Mounting type

surface mounted, suspended

Cover **IP 65** 

Driver EVG

Colour gray elox

Dimension b 250 mm