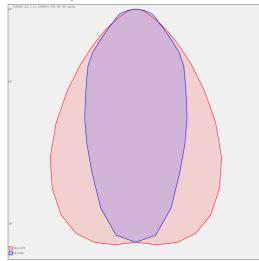

## HORMEN CE a.s. Moulíkova 3286/1b 150 00 Praha 5 IČO: 27154742 DIČ: CZ27154742 www.hormen.cz



# A. A. A.

Photometry



# PLANNE LED 2X

series: PLANNE



Surface mounted

# 989 × 500 × 70 mm

Suspended or surface mountws LED luminaire designed for indoor lighting Body of luminaire made of anodized aluminium profile LED optics - 60°, 90° and 84-35° are optional according to order number Optics 84-35° is especially suitable for illumination of corridors Luminaire suitable to rooms with high mounting heights Luminaire equipped with electronic or dimmable electronic ballast Usage: industry, warehouses, rack warehouses, high halls, low halls, garages, sport places, fuel stations

Accessories to be ordered separately

## Product description

| Product code<br>0-214050.084            | Driver<br><b>EVG</b>             |
|-----------------------------------------|----------------------------------|
| Optics<br>8