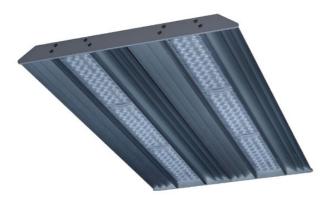

# PLANNE LED 2X

series: PLANNE

Surface mounted

# 989 × 500 × 70 mm

Suspended or surface mountws LED luminaire designed for indoor lighting Body of luminaire made of anodized aluminium profile LED optics - 60°, 90° and 84-35° are optional according to order number Optics 84-35° is especially suitable for illumination of corridors Luminaire suitable to rooms with high mounting heights Luminaire equipped with electronic or dimmable electronic ballast Usage: industry, warehouses, rack warehouses, high halls, low halls, garages, sport places, fuel stations