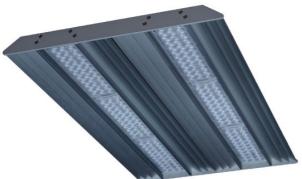

## 989 × 500 × 70 mm

Suspended or surface mountws LED luminaire designed for indoor lighting Body of luminaire made of anodized aluminium profile LED optics - 60°, 90° and 84-35° are optional according to order number Optics 84-35° is especially suitable for illumination of corridors Luminaire suitable to rooms with high mounting heights Luminaire equipped with electronic or dimmable electronic ballast Usage: industry, warehouses, rack warehouses, high halls, low halls, garages, sport places, fuel stations

## Product description

| Product code<br>0-214050H.084    | Driver<br><b>EVG</b>             |
|----------------------------------|----------------------------------|
| Optics<br>84°-35° LED optics     | Colour<br><b>gray elox</b>       |
| Dimension a<br><b>989 mm</b>     | Dimension b<br>500 mm            |
| Dimension c<br><b>70 mm</b>      | Type of light so<br><b>LED</b>   |
| Total power consumption<br>122 W | Luminous flux<br><b>19086 Im</b> |
| Color temperatiure<br>3000 K     | Color index (RA<br><b>80</b>     |
| Mounting type                    | Note                             |