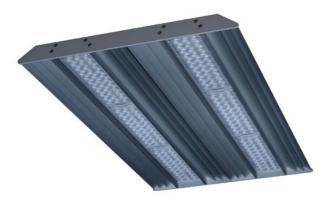

## HORMEN CE a.s. Moulíkova 3286/1b 150 00 Praha 5 IČO: 27154742 DIČ: CZ27154742 www.hormen.cz



# 

Photometry



# PLANNE LED 2X

series: PLANNE



Surface mounted

# 989 × 500 × 70 mm

Suspended or surface mountws LED luminaire designed for indoor lighting Body of luminaire made of anodized aluminium profile LED optics - 60°, 90° and 84-35° are optional according to order number Optics 84-35° is especially suitable for illumination of corridors Luminaire suitable to rooms with high mounting heights Luminaire equipped with electronic or dimmable electronic ballast Usage: industry, warehouses, rack warehouses, high halls, low halls, garages, sport places, fuel stations

Accessories to be ordered separately

## Product description

| Product code<br>0-214051.084            | Driver<br><b>EVG</b>             |
|-----------------------------------------|-------------------------------