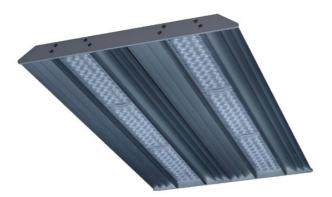

# PLANNE LED 2X

series: PLANNE

Surface mounted

# 989 × 500 × 70 mm

Suspended or surface mountws LED luminaire designed for indoor lighting Body of luminaire made of anodized aluminium profile LED optics - 60°, 90° and 84-35° are optional according to order number Optics 84-35° is especially suitable for illumination of corridors Luminaire suitable to rooms with high mounting heights Luminaire equipped with electronic or dimmable electronic ballast Usage: industry, warehouses, rack warehouses, high halls, low halls, garages, sport places, fuel stations