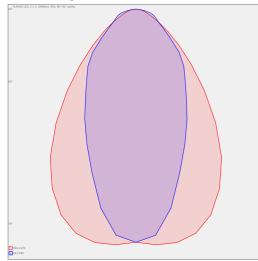

## HORMEN CE a.s. Moulíkova 3286/1b 150 00 Praha 5 IČO: 27154742 DIČ: CZ27154742 www.hormen.cz



# A. A.A.

Photometry



# PLANNE LED 2X

series: PLANNE



Surface mounted

# 989 × 500 × 70 mm

Suspended or surface mountws LED luminaire designed for indoor lighting Body of luminaire made of anodized aluminium profile LED optics - 60°, 90° and 84-35° are optional according to order number Optics 84-35° is especially suitable for illumination of corridors Luminaire suitable to rooms with high mounting heights Luminaire equipped with electronic or dimmable electronic ballast Usage: industry, warehouses, rack warehouses, high halls, low halls, garages, sport places, fuel stations

Accessories to be ordered separately

## Product description

| Product code<br>0-214051H.084    | Driver<br>EVG                    |
|----------------------------------|----------------------------------|
| Optics<br>84°-35° LED opt