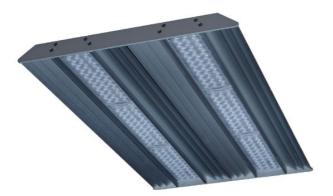

# 989 × 500 × 70 mm

Suspended or surface mountws LED luminaire designed for indoor lighting Body of luminaire made of anodized aluminium profile LED optics - 60°, 90° and 84-35° are optional according to order number Optics 84-35° is especially suitable for illumination of corridors Luminaire suitable to rooms with high mounting heights Luminaire equipped with electronic or dimmable electronic ballast Usage: industry, warehouses, rack warehouses, high halls, low halls, garages, sport places, fuel stations