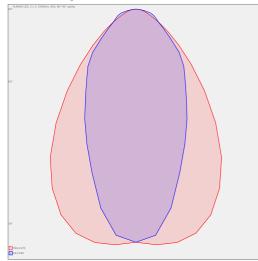

## HORMEN CE a.s. Moulíkova 3286/1b 150 00 Praha 5 IČO: 27154742 DIČ: CZ27154742 www.hormen.cz



# A. A.A.

Photometry



# PLANNE LED 2X

series: PLANNE



Surface mounted

# 989 × 500 × 70 mm

Suspended or surface mountws LED luminaire designed for indoor lighting Body of luminaire made of anodized aluminium profile LED optics - 60°, 90° and 84-35° are optional according to order number Optics 84-35° is especially suitable for illumination of corridors Luminaire suitable to rooms with high mounting heights Luminaire equipped with electronic or dimmable electronic ballast Usage: industry, warehouses, rack warehouses, high halls, low halls, garages, sport places, fuel stations

Accessories to be ordered separately

## Product description

| Product code<br>0-214055.084         | Driver<br><b>EVG</b>            |
|--------------------------------------|---------------------------------|
| Optics<br>84°-35° L