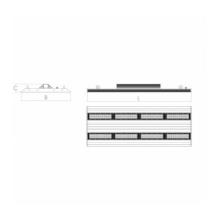

## PLANNE LED 2X

series: PLANNE

LED Led lights

Surface mounted

Suspended or surface mountws LED luminaire designed for indoor lighting Body of luminaire made of anodized aluminium profile

LED optics - 60°, 90° and 84-35° are optional according to order number Optics 84-35° is especially suitable for illumination of corridors  $\,$ 

## Product description

Product code 0-214060.084

Optics

84°-35° LED optics

Dimension a 1314 mm

Dimension c

70 mm

Total power consumption

163 W

Color temperatiure

3000 K

Mounting type surface mounted, suspended

Cover **IP 65** 

Driver EVG

Colour gray elox

Dimension b 500 mm

Type of light source

LED

Luminous flux 25448 lm

Color index (RA)

80

Note

STANDARD version ( Ta = -40°C /

+45°C)

Weight 16.5 kg