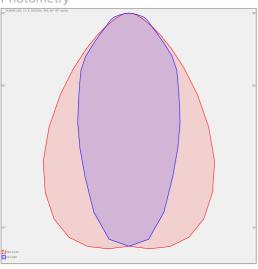

HORMEN CE a.s.

Moulíkova 3286/1b 150 00 Praha 5 IČO: 27154742 DIČ: CZ27154742 www.hormen.cz

## PLANNE LED 2X

series: PLANNE



LED Led lights



Surface mounted



Suspended or surface mountws LED luminaire designed for indoor lighting Body of luminaire made of anodized aluminium profile

LED optics - 60°, 90° and 84-35° are optional according to order number Optics 84-35° is especially suitable for illumination of corridors  $\,$ 

Luminaire suitable to rooms with high mounting heights Luminaire equipped with electronic or dimmable electronic ballast

Usage: industry, warehouses, rack warehouses, high halls, low halls, garages, sportplaces, fuel stations

Accessories to be ordered separately



## Photometry



## Product description

Product code 0-214061.084

Optics

84°-35° LED optics

Dimension a 1314 mm

Dimension c 70 mm

Total power consumption 163 W

Color temperatiure

4000 K

Mounting type

surface mounted, suspended

Cover Weight **IP 65** 16.5 kg

Driver EVG

Colour gray elox

Dimension b 500 mm

Type of light source

LED

Luminous flux 26520 lm

Color index (RA)

80

Note

STANDARD version ( Ta = -40°C /

+45°C)