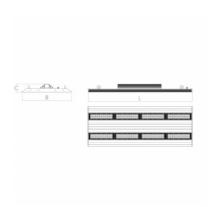

## PLANNE LED 2X

series: PLANNE

LED Led lights

Surface mounted

Suspended or surface mountws LED luminaire designed for indoor lighting Body of luminaire made of anodized aluminium profile

LED optics - 60°, 90° and 84-35° are optional according to order number Optics 84-35° is especially suitable for illumination of corridors  $\,$ 

## Product description

Product code 0-214061.084

Optics

84°-35° LED optics

Dimension a 1314 mm

Dimension c 70 mm

Total power consumption 163 W

Color temperatiure

4000 K

Mounting type

surface mounted, suspended

Cover Weight **IP 65** 16.5 kg

Driver EVG

Colour gray elox

Dimension b 500 mm

Type of light source

LED

Luminous flux 26520 lm

Color index (RA)

80

Note

STANDARD version ( Ta = -40°C /

+45°C)