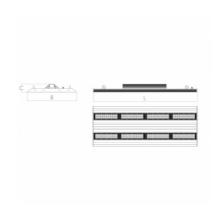

## Product description

Product code **0-214061H.084** 

Optics

84°-35° LED optics

Dimension a **1314 mm** 

13 14 11111

Dimension c

**70** mm

Total power consumption

163 W

Color temperatiure

4000 K

Mounting type

surface mounted, suspended

Cover IP 65

Driver **EVG** 

Colour gray elox

Dimension b **500 mm** 

Type of light source

LED

Luminous flux **26520 lm** 

Color index (RA)

80

Note