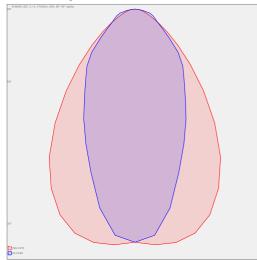

## HORMEN CE a.s. Moulíkova 3286/1b 150 00 Praha 5 IČO: 27154742 DIČ: CZ27154742 www.hormen.cz



# C. A. A. M.

Photometry



# PLANNE LED 2X

series: PLANNE



Surface mounted

# 1314 × 500 × 70 mm

Suspended or surface mountws LED luminaire designed for indoor lighting Body of luminaire made of anodized aluminium profile LED optics - 60°, 90° and 84-35° are optional according to order number Optics 84-35° is especially suitable for illumination of corridors Luminaire suitable to rooms with high mounting heights Luminaire equipped with electronic or dimmable electronic ballast Usage: industry, warehouses, rack warehouses, high halls, low halls, garages, sport places, fuel stations

Accessories to be ordered separately

## Product description

| Product code<br>0-214062.084     | Driver<br><b>EVG</b>             |
|----------------------------------|----------------------------------|
| Optics<br>84°-35° LED op