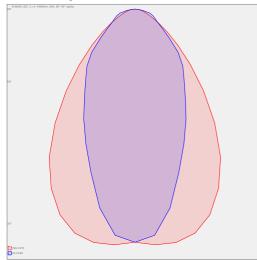

# C A AN. I

Photometry

# 1314 × 500 × 70 mm

Suspended or surface mountws LED luminaire designed for indoor lighting Body of luminaire made of anodized aluminium profile LED optics - 60°, 90° and 84-35° are optional according to order number Optics 84-35° is especially suitable for illumination of corridors Luminaire suitable to rooms with high mounting heights Luminaire equipped with electronic or dimmable electronic ballast Usage: industry, warehouses, rack warehouses, high halls, low halls, garages, sport places, fuel stations