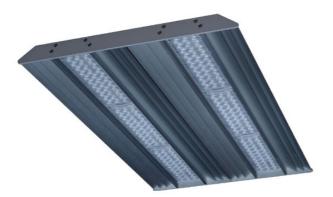

# PLANNE LED 2X

series: PLANNE

# 1314 × 500 × 70 mm

Suspended or surface mountws LED luminaire designed for indoor lighting Body of luminaire made of anodized aluminium profile LED optics - 60°, 90° and 84-35° are optional according to order number Optics 84-35° is especially suitable for illumination of corridors Luminaire suitable to rooms with high mounting heights Luminaire equipped with electronic or dimmable electronic ballast Usage: industry, warehouses, rack warehouses, high halls, low halls, garages, sport places, fuel stations