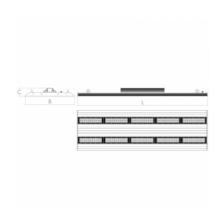

## PLANNE LED 2X

series: PLANNE

LED Led lights

P 65

.. ..

Surface mounted

Suspended or surface mountws LED luminaire designed for indoor lighting Body of luminaire made of anodized aluminium profile

LED optics -  $60^\circ$ ,  $90^\circ$ and  $84-35^\circ$  are optional according to order number Optics  $84-35^\circ$  is especially suitable for illumination of corridors

## Product description

Product code **0-214071H.084** 

Optics

84°-35° LED optics

Dimension a **1639 mm** 

Dimension c

**70** mm

Total power consumption

204 W

Color temperatiure

4000 K

Mounting type surface mounted, suspended

ouries mountain, suspense

Cover IP 65 Driver **EVG** 

Colour gray elox

Dimension b 500 mm