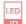

## Product description

Product code **0-214071H.084** 

Optics

84°-35° LED optics

Dimension a **1639 mm** 

Dimension c

**70** mm

Total power consumption

204 W

Color temperatiure

4000 K

Mounting type surface mounted, suspended

ouries mountain, suspense

Cover IP 65 Driver **EVG** 

Colour gray elox

Dimension b 500 mm