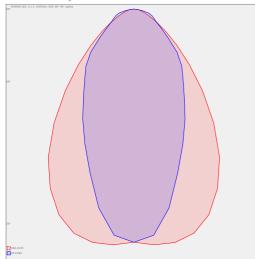

## HORMEN CE a.s. Moulíkova 3286/1b 150 00 Praha 5 IČO: 27154742 DIČ: CZ27154742 www.hormen.cz



# A.A.A.

Photometry



# PLANNE LED 2X

series: PLANNE



Surface mounted

# 1639 × 500 × 70 mm

Suspended or surface mountws LED luminaire designed for indoor lighting Body of luminaire made of anodized aluminium profile LED optics - 60°, 90° and 84-35° are optional according to order number Optics 84-35° is especially suitable for illumination of corridors Luminaire suitable to rooms with high mounting heights Luminaire equipped with electronic or dimmable electronic ballast Usage: industry, warehouses, rack warehouses, high halls, low halls, garages, sport places, fuel stations

Accessories to be ordered separately

## Product description

| Product code<br>0-214072.084         | Driver<br><b>EVG</b>             |
|--------------------------------------|----------------------------------|
| Optics<br>84°-35