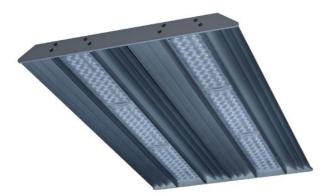

# PLANNE LED 2X

series: PLANNE

Surface mounted

# 1639 × 500 × 70 mm

Suspended or surface mountws LED luminaire designed for indoor lighting Body of luminaire made of anodized aluminium profile LED optics - 60°, 90° and 84-35° are optional according to order number Optics 84-35° is especially suitable for illumination of corridors Luminaire suitable to rooms with high mounting heights Luminaire equipped with electronic or dimmable electronic ballast Usage: industry, warehouses, rack warehouses, high halls, low halls, garages, sport places, fuel stations