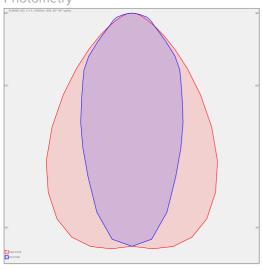

HORMEN CE a.s.

Moulíkova 3286/1b 150 00 Praha 5 IČO: 27154742 DIČ: CZ27154742 www.hormen.cz

## PLANNE LED 2X

series: PLANNE



LED Led lights



Surface mounted



Suspended or surface mountws LED luminaire designed for indoor lighting Body of luminaire made of anodized aluminium profile LED optics - 60°, 90° and 84-35° are optional according to order number

Optics 84-35° is especially suitable for illumination of corridors  $\,$ 

Luminaire suitable to rooms with high mounting heights Luminaire equipped with electronic or dimmable electronic ballast

Usage: industry, warehouses, rack warehouses, high halls, low halls, garages, sportplaces, fuel stations

Accessories to be ordered separately



## Photometry



## Product description

Product code 0-214072H.084

Optics

84°-35° LED optics

Dimension a 1639 mm

Dimension c

70 mm

Total power consumption

204 W

Color temperatiure

5000 K

Mounting type

surface mounted, suspended

Cover IP 65

Driver EVG

Colour gray elox

Dimension b 500 mm

Type of light source LED

Luminous flux 34050 lm

Color index (RA)

80

Note

HOT version (  $Ta = -40^{\circ}C / +65^{\circ}C$  )

Weight 20.5 kg