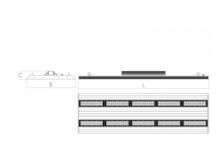

## PLANNE LED 2X

series: PLANNE

LED Led lights

Surface mounted

Suspended or surface mountws LED luminaire designed for indoor lighting Body of luminaire made of anodized aluminium profile LED optics - 60°, 90° and 84-35° are optional according to order number

Optics 84-35° is especially suitable for illumination of corridors  $\,$ 

Luminaire suitable to rooms with high mounting heights Luminaire equipped with electronic or dimmable electronic ballast

Usage: industry, warehouses, rack warehouses, high halls, low halls, garages, sportplaces, fuel stations

## Product description

Product code 0-214072H.084

Optics

84°-35° LED optics

Dimension a 1639 mm

Dimension c

70 mm

Total power consumption

204 W

Color temperatiure

5000 K

Mounting type

surface mounted, suspended

Cover IP 65

Driver EVG

Colour gray elox

Dimension b 500 mm

Type of light source LED

Luminous flux 34050 lm

Color index (RA)

80

Note

HOT version (  $Ta = -40^{\circ}C / +65^{\circ}C$  )

Weight 20.5 kg