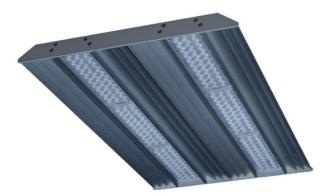

# PLANNE LED 2X

series: PLANNE

Surface mounted

# 1639 × 500 × 70 mm

Suspended or surface mountws LED luminaire designed for indoor lighting Body of luminaire made of anodized aluminium profile LED optics - 60°, 90° and 84-35° are optional according to order number Optics 84-35° is especially suitable for illumination of corridors Luminaire suitable to rooms with high mounting heights Luminaire equipped with electronic or dimmable electronic ballast Usage: industry, warehouses, rack warehouses, high halls, low halls, garages, sport places, fuel stations

## Product description

| Product code<br>0-214075.084            | Driver<br><b>EVG</b>             |
|-----------------------------------------|----------------------------------|
| Optics<br>84°-35° LED optics            | Colour<br><b>gray elox</b>       |
| Dimension a<br><b>1639 mm</b>           | Dimension b<br>500 mm            |
| Dimension c<br><b>70 mm</b>             | Type of light sou<br><b>LED</b>  |
| Total power consumption<br><b>314 W</b> | Luminous flux<br><b>49300 lm</b> |
| Color temperatiure<br>5000 K            | Color index (RA)<br><b>80</b>    |
| Mounting type                           | Note                             |