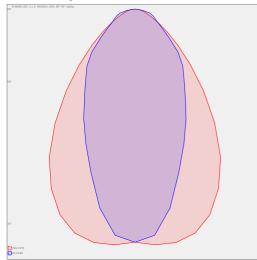

### HORMEN CE a.s. Moulíkova 3286/1b 150 00 Praha 5 IČO: 27154742 DIČ: CZ27154742 www.hormen.cz



# 1. A.A. ..

Photometry



# PLANNE LED 2X

series: PLANNE



Surface mounted

# 1639 × 500 × 70 mm

Suspended or surface mountws LED luminaire designed for indoor lighting Body of luminaire made of anodized aluminium profile LED optics - 60°, 90° and 84-35° are optional according to order number Optics 84-35° is especially suitable for illumination of corridors Luminaire suitable to rooms with high mounting heights Luminaire equipped with electronic or dimmable electronic ballast Usage: industry, warehouses, rack warehouses, high halls, low halls, garages, sport places, fuel stations

Accessories to be ordered separately

## Product description

| Product code<br>0-214075.084            | Driver<br><b>EVG</b>             |
|-----------------------------------------|----------------------------------|
| Optics<br>