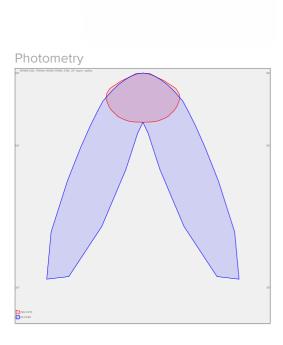

-sides asymmetrical), 30° and 84-35° are optional according to order number

Optics 84-35° is especially suitable for illumination of corridors

Mounting without tools

Luminaire equipped with electronic or dimmable electronic ballast

Continuous wiring on request

Usage: industry, warehouses, rack warehouses, high halls, low halls, garages, sport places, fuel stations  $\,$ 

Driver

EVG

Colour

white

**77** mm

Accessories to be ordered separately

## Product description

Product code

0-219022.000

Optics

25° LED optics

Dimension a **1485 mm** 

Dimension c

51 mm

Total power consumption

53 W

Color temperatiure

4000 K

Mounting type surface mounted, suspended

Weight **2.4 kg** 

Type of light source

Dimension b

LED

Luminous flux

7640 lm

Color index (RA)

80

Cover

IP 20