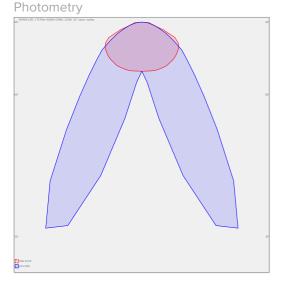

## Product description

Product code 0-219054.000

Optics

25° LED optics

Dimension a 2970 mm

Dimension c

51 mm

Total power consumption

125 W

Color temperatiure

4000 K

Weight 4.8 kg

Mounting type surface mounted, suspended Type of light source LED

Luminous flux 17570 lm

Dimension b

Color index (RA)