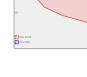

°, 90°, 25° (both-sides asymmetrical), 30° and 84-35° are optional according to order number

Optics 84-35° is especially suitable for illumination of corridors

Mounting without tools

Luminaire equipped with electronic or dimmable electronic ballast

Continuous wiring on request

Usage: industry, warehouses, rack warehouses, high halls, low halls, garages, sport places, fuel stations

Accessories to be ordered separately

## Product description

Product code

0-219083.000

Optics

84°-35° LED optics

Dimension a 1485 mm

Dimension c

51 mm

Total power consumption

63 W

Color temperatiure

3000 K

Mounting type surface mounted, suspended

Weight

2.4 kg

Driver EVG

Colour white

Dimension b **77** mm

Type of light source

LED

Luminous flux 8385 lm

Color index (RA)

80

Cover IP 20



Photometry