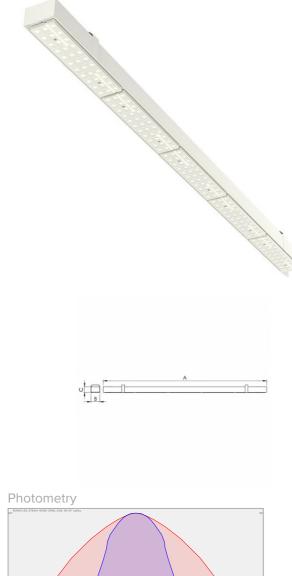

## 1485 × 77 × 51 mm

Suspended or surface mounted LED modular system designed for indoor lighting Self-supporting LED holding track made of white powder coated steel sheet LED optics - 60°, 90°, 25° (both-sides asymmetrical), 30° and 84-35° are optional according to order number

Optics 84-35° is especially suitable for illumination of corridors

Mounting without tools

Luminaire equipped with electronic or dimmable electronic ballast

Continuous wiring on request

Usage: industry, warehouses, rack warehouses, high halls, low halls, garages, sport places, fuel stations