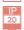

## 1485 × 77 × 51 mm

Suspended or surface mounted LED modular system designed for indoor lighting Self-supporting LED holding track made of white powder coated steel sheet LED optics - 60°, 90°, 25° (both-sides asymmetrical), 30° and 84-35° are optional according to order number

## Product description

Product code

0-219084.000

Optics

84°-35° LED optics

Dimension a 1485 mm

Dimension c

51 mm

Total power consumption

63 W

Color temperatiure

4000 K

Mounting type surface mounted, suspended

Weight

2.4 kg

Driver EVG

Colour white

Dimension b **77** mm

Type of light source

LED

Luminous flux 8785 lm

Color index (RA)

80 Cover

IP 20