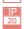

## 2970 × 77 × 51 mm

Suspended or surface mounted LED modular system designed for indoor lighting Self-supporting LED holding track made of white powder coated steel sheet LED optics - 60°, 90°, 25° (both-sides asymmetrical), 30° and 84-35° are optional according to order number

## Product description

Product code

0-219095.000

Optics

84°-35° LED optics

Dimension a 2970 mm

Dimension c

51 mm