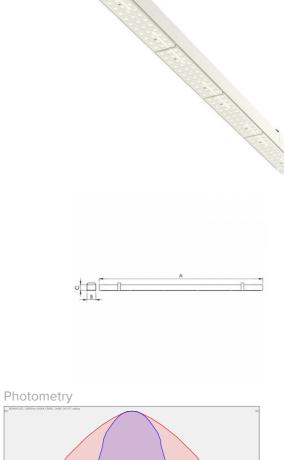

Total power consumption

Color temperatiure

3000 K

Mounting type

146 W

surface mounted, suspended

18860 lm

Color index (RA)

Luminous flux

80

Cover IP 20

Weight 4.8 kg