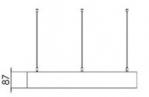

## Ø 585 × 87 mm

Circular suspended LED lighting fixure Direct and direct/indirect lighting Body made of aluminum profile and steel sheet, powder coated Satinic diffuser for soft light diffusion Electronic or dimmable electronic ballast Set for suspension included

Designed for interior - presentable rooms

Driver **EVG** 

Colour granite grey

Dimension c **87 mm** 

Total power consumption **27 W** 

Color temperatiure **3000 K** 

Mounting type suspended,

Weight **4.2 kg** 