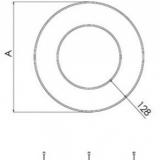

## Ø 585 × 87 mm

Circular suspended LED lighting fixure Direct and direct/indirect lighting Body made of aluminum profile and steel sheet, powder coated Satinic diffuser for soft light diffusion Electronic or dimmable electronic ballast Set for suspension included

## Product description

Product code 0-220001.00G

Optics satinic diffuser

Ø 585 mm

Type of light source **LED** 

Luminous flux 3805 Im

Color index (RA) 80

Cover