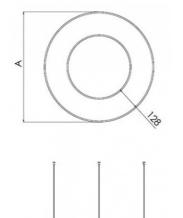

## Ø 585 × 87 mm

Circular suspended LED lighting fixure Direct and direct/indirect lighting Body made of aluminum profile and steel sheet, powder coated Satinic diffuser for soft light diffusion Electronic or dimmable electronic ballast Set for suspension included

## Product description

Product code 0-220002.00K

Optics satinic diffuser

Ø 585 mm

Type of light source LED

Luminous flux 3967 lm

Color index (RA) 80

Cover IP 20