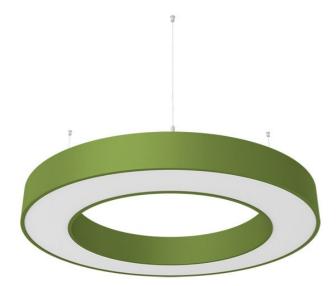

## RINNGO

series: RINNGO

IP 20 IP 20

Suspended

## Ø 585 × 87 mm

Circular suspended LED lighting fixure Direct and direct/indirect lighting Body made of aluminum profile and steel sheet, powder coated Satinic diffuser for soft light diffusion Electronic or dimmable electronic ballast Set for suspension included

## Product description

Product code 0-220002.00K

Optics satinic diffuser

Ø 585 mm

Type of light source LED

Luminous flux 3967 lm

Color index (RA) 80

Cover IP 20

Designed for interior - presentable rooms Driver EVG

Colour green

Dimension c 87 mm

Total power consumption 27 W

Color temperatiure 4000 K

Mounting type suspended,

Weight 4.2 kg

Copyright 2018 HORMEN CE a. s.