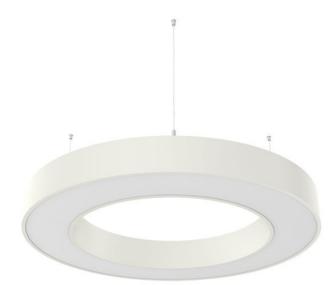

## RINNGO

series: RINNGO

Direct

Suspended

## Ø 770 × 87 mm

Circular suspended LED lighting fixure Direct and direct/indirect lighting Body made of aluminum profile and steel sheet, powder coated Satinic diffuser for soft light diffusion Electronic or dimmable electronic ballast Set for suspension included

## Product description

Product code 0-220003.200

Optics satinic diffuser

⊘ 770 mm

Type of light source **LED** 

Luminous flux 5073 Im

Color index (RA) 80

Cover IP 20

Designed for interior - presentable rooms

Driver DALI / SwitchDim

Colour **white** 

Dimension c **87 mm** 

Total power consumption **36 W** 

Color temperatiure **3000 K** 

Mounting type suspended,

Weight **5.8 kg**