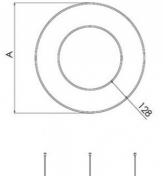

## Ø 770 × 87 mm

Circular suspended LED lighting fixure Direct and direct/indirect lighting Body made of aluminum profile and steel sheet, powder coated Satinic diffuser for soft light diffusion Electronic or dimmable electronic ballast Set for suspension included

## Product description

Product code 0-220003.200

Optics satinic diffuser

⊘ 770 mm

Type of light source **LED** 

Luminous flux 5073 Im

Color index (RA) 80

Cover IP 20