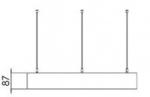

## Ø 770 × 87 mm

Circular suspended LED lighting fixure Direct and direct/indirect lighting Body made of aluminum profile and steel sheet, powder coated Satinic diffuser for soft light diffusion Electronic or dimmable electronic ballast Set for suspension included

Designed for interior - presentable rooms

Driver DALI / SwitchDim

Colour **white** 

Dimension c **87 mm** 

Total power consumption **36 W** 

Color temperatiure **3000 K** 

Mounting type suspended,

Weight **5.8 kg**