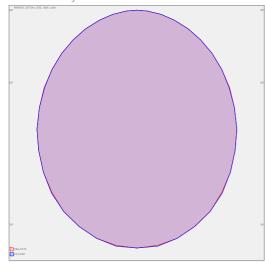

## Product description

Product code 0-220003.200

Optics satinic diffuser

⊘ 770 mm

Type of light source **LED** 

Luminous flux 5073 Im

Color index (RA) 80

Cover IP 20

Designed for interior - presentable rooms

Driver DALI / SwitchDim

Colour **white** 

Dimension c **87 mm** 

Total power consumption **36 W** 

Color temperatiure **3000 K** 

Mounting type suspended,

Weight **5.8 kg**