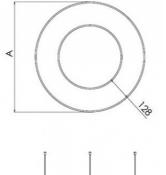

## Ø 770 × 87 mm

Circular suspended LED lighting fixure Direct and direct/indirect lighting Body made of aluminum profile and steel sheet, powder coated Satinic diffuser for soft light diffusion Electronic or dimmable electronic ballast Set for suspension included

## Product description

Product code 0-220004.200

Optics satinic diffuser

⊘ 770 mm

Type of light source **LED** 

Luminous flux 5289 Im

Color index (RA) 80

Cover IP 20

Designed for interior - presentable rooms

Driver DALI / SwitchDim

Colour **white** 

Dimension c **87 mm** 

Total power consumption **36 W** 

Color temperatiure **4000 K** 

Mounting type suspended,

Weight **5.8 kg**