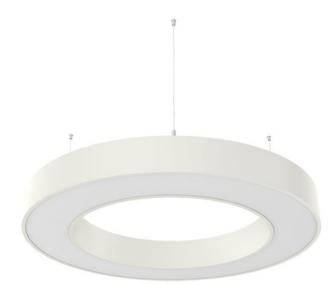

## RINNGO

series: RINNGO

Direct

Suspended

## Ø 770 × 87 mm

Circular suspended LED lighting fixure Direct and direct/indirect lighting Body made of aluminum profile and steel sheet, powder coated Satinic diffuser for soft light diffusion Electronic or dimmable electronic ballast Set for suspension included

## Product description

Product code 0-220004.200

Optics satinic diffuser

⊘ 770 mm

Type of light source **LED** 

Luminous flux 5289 Im

Color index (RA) 80

Cover IP 20

Designed for interior - presentable rooms

Driver DALI / SwitchDim

Colour **white** 

Dimension c **87 mm** 

Total power consumption **36 W** 

Color temperatiure **4000 K** 

Mounting type suspended,

Weight **5.8 kg**