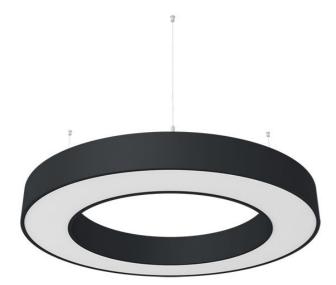

## RINNGO

series: RINNGO

Direct

Suspended

## Ø 960 × 87 mm

Circular suspended LED lighting fixure Direct and direct/indirect lighting Body made of aluminum profile and steel sheet, powder coated Satinic diffuser for soft light diffusion Electronic or dimmable electronic ballast Set for suspension included

## Product description

Product code 0-220005.202

Optics satinic diffuser

Ø 960 mm

Type of light source **LED** 

Luminous flux 6342 Im

Color index (RA) 80

Cover IP 20

Designed for interior - presentable rooms

Driver DALI / SwitchDim

Colour **black** 

Dimension c **87 mm** 

Total power consumption **45 W** 

Color temperatiure **3000 K** 

Mounting type suspended,

Weight **7.2 kg**