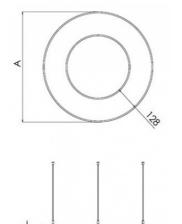

## Ø 960 × 87 mm

Circular suspended LED lighting fixure Direct and direct/indirect lighting Body made of aluminum profile and steel sheet, powder coated Satinic diffuser for soft light diffusion Electronic or dimmable electronic ballast Set for suspension included

## Product description

Product code 0-220005.202

Optics satinic diffuser

Ø 960 mm

Type of light source **LED** 

Luminous flux 6342 Im

Color index (RA) 80

Cover IP 20

Designed for interior - presentable rooms

Driver DALI / SwitchDim

Colour **black** 

Dimension c **87 mm** 

Total power consumption **45 W** 

Color temperatiure **3000 K** 

Mounting type suspended,

Weight **7.2 kg**