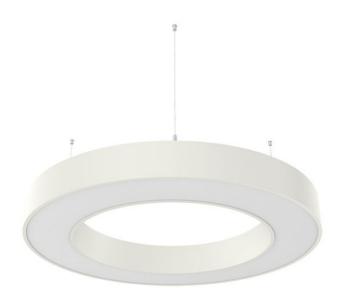

## Ø 960 × 87 mm

Circular suspended LED lighting fixure Direct and direct/indirect lighting Body made of aluminum profile and steel sheet, powder coated Satinic diffuser for soft light diffusion Electronic or dimmable electronic ballast Set for suspension included

## Product description

Product code

0-220006.200

Optics

satinic diffuser

960 mm

Type of light source

LED

Mounting type suspended,

Weight 7.2 kg