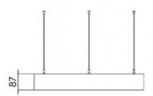

## Ø 1145 × 87 mm

Circular suspended LED lighting fixure Direct and direct/indirect lighting Body made of aluminum profile and steel sheet, powder coated Satinic diffuser for soft light diffusion Electronic or dimmable electronic ballast Set for suspension included

DALI / SwitchDim

Colour white

Dimension c

87 mm

Total power consumption 63 W

Color temperatiure

3000 K

Mounting type suspended,