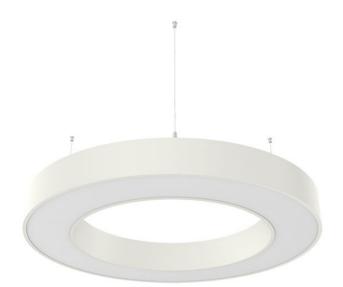

## **RINNGO**

series: RINNGO

LED Led lights

Direct

IP 20

Suspended

## Ø 1145 × 87 mm

Circular suspended LED lighting fixure Direct and direct/indirect lighting Body made of aluminum profile and steel sheet, powder coated Satinic diffuser for soft light diffusion Electronic or dimmable electronic ballast Set for suspension included

## Product description

Product code

0-220007.200

Optics

satinic diffuser

1145 mm

Type of light source

LED